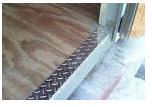

#### DIAMOND PLATE THRESHOLD

All Backyard Buildings (except Value Shed) come standard with a steel diamond plate threshold. This will help prevent excess wear and tear to the floor and door entry from loading and unloading your building.