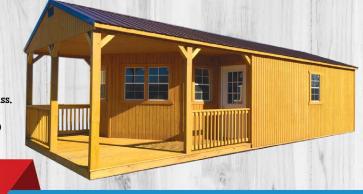

# WRAPAROUND LOFTED BARN CABIN

| SIZE                    | PRICE                                            | 36 MO.                           | 48 MO.                           | 60 MO.                           |
|-------------------------|--------------------------------------------------|----------------------------------|----------------------------------|----------------------------------|
| 12x28                   | \$7,890.00                                       | \$365.28                         | \$328.75                         | \$292.22                         |
| 12x32                   | \$8,450.00                                       | \$391.20                         | \$352.08                         | \$312.96                         |
| 14x28                   | \$9,770.00                                       | \$452.31                         | \$407.08                         | \$361.85                         |
| 14x32                   | \$10,725.00                                      | \$496.53                         | \$446.88                         | \$397.22                         |
| 14x36                   | \$11,685.00                                      | \$540.97                         | \$486.88                         | \$432.78                         |
| 16x32                   | \$12,035.00                                      | \$557.18                         | \$501.46                         | \$445.74                         |
| 16x36                   | \$13,315.00                                      | \$616.44                         | \$554.79                         | \$493.15                         |
| 16x40                   | \$14,580.00                                      | \$675.00                         | \$607.50                         | \$540.00                         |
| 14x36<br>16x32<br>16x36 | \$11,685.00<br><b>\$12,035.00</b><br>\$13,315.00 | \$540.97<br>\$557.18<br>\$616.44 | \$486.88<br>\$501.46<br>\$554.79 | \$432.78<br>\$445.74<br>\$493.15 |

#### Price includes (5) 2x3 windows. 6' high door w/glass, & wraparound porch.

\*14' \* 16' wide include (6) windows