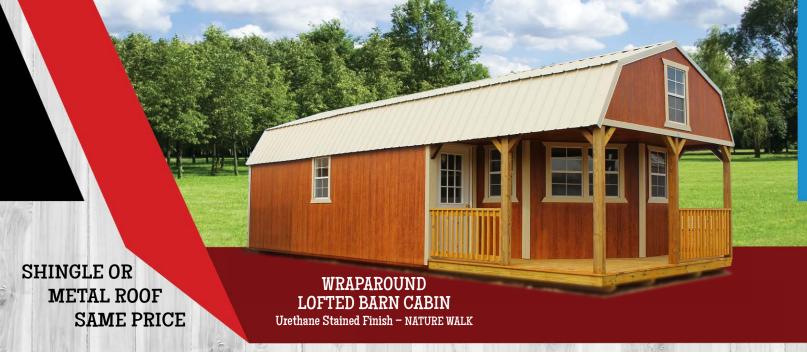

# WRAPAROUND LOFTED BARN CABIN

| SIZE                    | PRICE                                            | 36 MO.                           | 48 MO.                           | 60 MO.                           |
|-------------------------|--------------------------------------------------|----------------------------------|----------------------------------|----------------------------------|
| 12x28                   | \$7,890.00                                       | \$365.28                         | \$328.75                         | \$292.22                         |
| 12x32                   | \$8,450.00                                       | \$391.20                         | \$352.08                         | \$312.96                         |
| 14x28                   | \$9,770.00                                       | \$452.31                         | \$407.08                         | \$361.85                         |
| 14x32                   | \$10,725.00                                      | \$496.53                         | \$446.88                         | \$397.22                         |
| 14x36                   | \$11,685.00                                      | \$540.97                         | \$486.88                         | \$432.78                         |
| 16x32                   | \$12,035.00                                      | \$557.18                         | \$501.46                         | \$445.74                         |
| 16x36                   | \$13,315.00                                      | \$616.44                         | \$554.79                         | \$493.15                         |
| 16x40                   | \$14,580.00                                      | \$675.00                         | \$607.50                         | \$540.00                         |
| 14x36<br>16x32<br>16x36 | \$11,685.00<br><b>\$12,035.00</b><br>\$13,315.00 | \$540.97<br>\$557.18<br>\$616.44 | \$486.88<br>\$501.46<br>\$554.79 | \$432.78<br>\$445.74<br>\$493.15 |

#### Price includes (5) 2x3 windows. 6' high door w/glass, & wraparound porch.

\*14' \* 16' wide include (6) windows