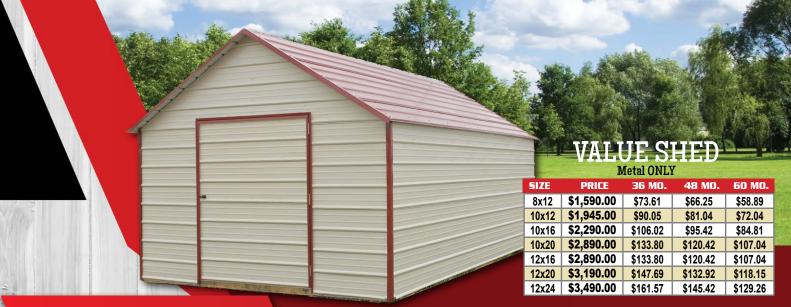

#### UTILITY

Treated, Painted or Urethane - All Same Price

| SIZE  | PRICE       | 36 MO.   | 48 MO.   | 60 MO.   |
|-------|-------------|----------|----------|----------|
| 8x12  | \$2,130.00  | \$98.61  | \$88.75  | \$78.89  |
| 10x12 | \$2,595.00  | \$120.14 | \$108.13 | \$96.11  |
| 10x14 | \$2,780.00  | \$128.70 | \$115.83 | \$102.96 |
| 10x16 | \$2,960.00  | \$137.04 | \$123.33 | \$109.63 |
| 10x20 | \$3,660.00  | \$169.44 | \$152.50 | \$135.56 |
| 10x24 | \$4,390.00  | \$203.24 | \$182.92 | \$162.59 |
| 12x12 | \$2,970.00  | \$137.50 | \$123.75 | \$110.00 |
| 12x16 | \$3,650.00  | \$168.98 | \$152.08 | \$135.19 |
| 12x20 | \$4,290.00  | \$198.61 | \$178.75 | \$158.89 |
| 12x24 | \$4,890.00  | \$226.39 | \$203.75 | \$181.11 |
| 12x28 | \$5,495.00  | \$254.40 | \$228.96 | \$203.52 |
| 12x32 | \$6,110.00  | \$282.87 | \$254.58 | \$226.30 |
| 14x28 | \$7,280.00  | \$337.04 | \$303.33 | \$269.63 |
| 14x32 | \$8,160.00  | \$377.78 | \$340.00 | \$302.22 |
| 14x36 | \$9,045.00  | \$418.75 | \$376.88 | \$335.00 |
| 16x32 | \$9,505.00  | \$440.05 | \$396.04 | \$352.04 |
| 16x36 | \$10,600.00 | \$490.74 | \$441.67 | \$392.59 |
| 16x40 | \$11,695.00 | \$541.44 | \$487.29 | \$433.15 |