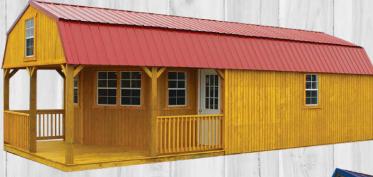

#### LOFTED BARN CABIN

Treated Painted or Urethane - All Same Price

|     | SIZE  | PRICE       | 36 MO.   | 48 MO.                   | 60 MO.   |
|-----|-------|-------------|----------|--------------------------|----------|
|     | 8x16  | \$3,750.00  | \$173.61 | \$156.25                 | \$138.89 |
|     | 10x16 | \$4,110.00  | \$190.28 | \$171.25                 | \$152.22 |
| E   | 10x20 | \$4,825.00  | \$223.38 | \$201.04                 | \$178.70 |
|     | 10x24 | \$5,795.00  | \$268.29 | \$241.46                 | \$214.63 |
| L   | 12x20 | \$5,680.00  | \$262.96 | \$236.67                 | \$210.37 |
|     | 12x24 | \$6,320.00  | \$292.59 | \$263.33                 | \$234.07 |
| II. | 12x28 | \$6,925.00  | \$320.60 | \$288.54                 | \$256.48 |
|     | 12x32 | \$7,710.00  | \$356.94 | \$321.25                 | \$285.56 |
|     | 14x28 | \$8,880.00  | \$411.11 | \$370.00                 | \$328.89 |
|     | 14x32 | \$9,795.00  | \$453.47 | \$408.13                 | \$362.78 |
|     | 14x36 | \$10,715.00 | \$496.06 | \$446.46                 | \$396.85 |
|     | 16x32 | \$11,335.00 | \$524.77 | \$472.29                 | \$419.81 |
|     | 16x36 | \$12,600.00 | \$583.33 | \$525.00                 | \$466.67 |
|     | 16x40 | \$13,865.00 | \$641.90 | \$577.71                 | \$513.52 |
|     |       |             |          | - Charles and the second |          |

8' walls are NOT available on Lofted Barn Cabins.

Price includes (3) 2x3 Windows, 6' high door w/glass, & 4' porch (included in size).

Urethane Stained Finish

—RED MAHOGANY

Urethane Stained Finish

—RED MAHOGANY