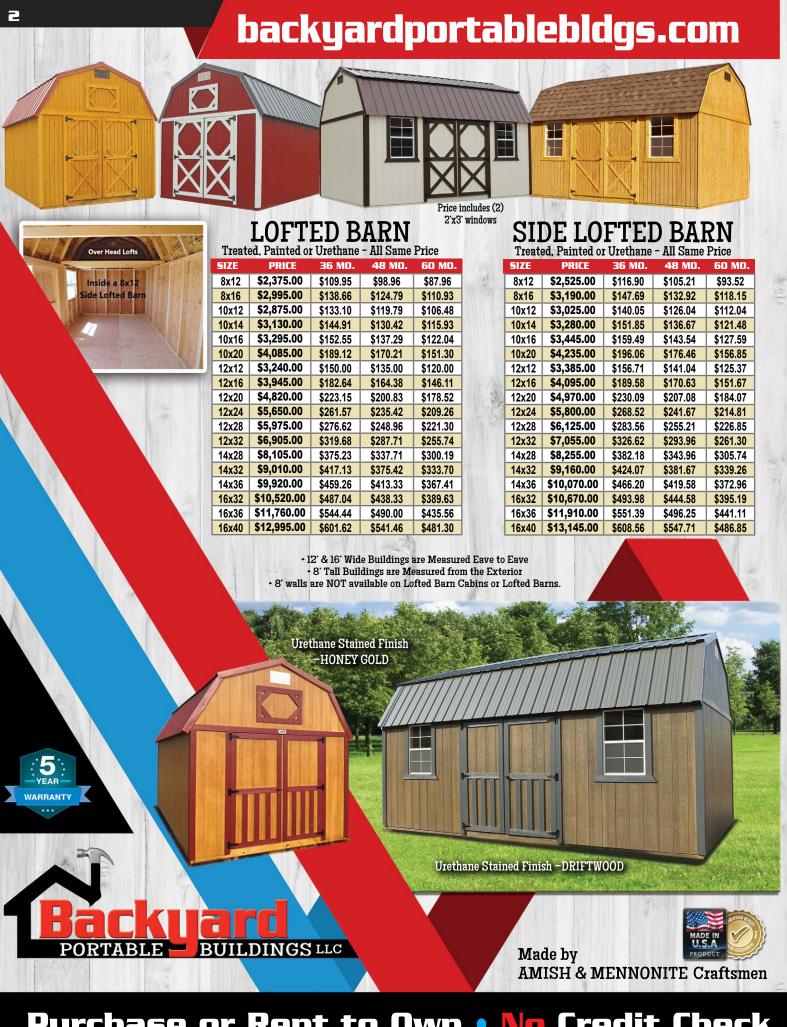

#### UTILITY

Treated, Painted or Urethane - All Same Price

| SIZE  | PRICE       | 36 MO.   | 48 MO.   | 60 MO.   |
|-------|-------------|----------|----------|----------|
| 8x12  | \$2,130.00  | \$98.61  | \$88.75  | \$78.89  |
| 10x12 | \$2,595.00  | \$120.14 | \$108.13 | \$96.11  |
| 10x14 | \$2,780.00  | \$128.70 | \$115.83 | \$102.96 |
| 10x16 | \$2,960.00  | \$137.04 | \$123.33 | \$109.63 |
| 10x20 | \$3,660.00  | \$169.44 | \$152.50 | \$135.56 |
| 10x24 | \$4,390.00  | \$203.24 | \$182.92 | \$162.59 |
| 12x12 | \$2,970.00  | \$137.50 | \$123.75 | \$110.00 |
| 12x16 | \$3,650.00  | \$168.98 | \$152.08 | \$135.19 |
| 12x20 | \$4,290.00  | \$198.61 | \$178.75 | \$158.89 |
| 12x24 | \$4,890.00  | \$226.39 | \$203.75 | \$181.11 |
| 12x28 | \$5,495.00  | \$254.40 | \$228.96 | \$203.52 |
| 12x32 | \$6,110.00  | \$282.87 | \$254.58 | \$226.30 |
| 14x28 | \$7,280.00  | \$337.04 | \$303.33 | \$269.63 |
| 14x32 | \$8,160.00  | \$377.78 | \$340.00 | \$302.22 |
| 14x36 | \$9,045.00  | \$418.75 | \$376.88 | \$335.00 |
| 16x32 | \$9,505.00  | \$440.05 | \$396.04 | \$352.04 |
| 16x36 | \$10,600.00 | \$490.74 | \$441.67 | \$392.59 |
| 16x40 | \$11,695.00 | \$541.44 | \$487.29 | \$433.15 |

#### LOFTED UTILITY

Treated Painted or Urethane - All Same Price

|     | Heat  | ea, Paintea oi | Otemane  | - All Same | File     |
|-----|-------|----------------|----------|------------|----------|
|     | SIZE  | PRICE          | 36 MO.   | 48 MO.     | 60 MO.   |
| ď   | 8x12  | \$2,375.00     | \$109.95 | \$98.96    | \$87.96  |
|     | 10x12 | \$2,875.00     | \$133.10 | \$119.79   | \$106.48 |
|     | 10x14 | \$3,085.00     | \$142.82 | \$128.54   | \$114.26 |
|     | 10x16 | \$3,295.00     | \$152.55 | \$137.29   | \$122.04 |
|     | 10x20 | \$4,085.00     | \$189.12 | \$170.21   | \$151.30 |
|     | 10x24 | \$4,910.00     | \$227.31 | \$204.58   | \$181.85 |
|     | 12x12 | \$3,240.00     | \$150.00 | \$135.00   | \$120.00 |
|     | 12x16 | \$3,945.00     | \$182.64 | \$164.38   | \$146.11 |
|     | 12x20 | \$4,820.00     | \$223.15 | \$200.83   | \$178.52 |
|     | 12x24 | \$5,650.00     | \$261.57 | \$235.42   | \$209.26 |
|     | 12x28 | \$5,975.00     | \$276.62 | \$248.96   | \$221.30 |
| i i | 12x32 | \$6,905.00     | \$319.68 | \$287.71   | \$255.74 |
|     | 14x28 | \$8,105.00     | \$375.23 | \$337.71   | \$300.19 |
|     | 14x32 | \$9,010.00     | \$417.13 | \$375.42   | \$333.70 |
|     | 14x36 | \$9,920.00     | \$459.26 | \$413.33   | \$367.41 |
|     | 16x32 | \$10,520.00    | \$487.04 | \$438.33   | \$389.63 |
|     | 16x36 | \$11,760.00    | \$544.44 | \$490.00   | \$435.56 |
|     | 16x40 | \$12,995.00    | \$601.62 | \$541.46   | \$481.30 |
|     |       |                |          |            |          |

• Up to 10x12 come with 6' walls 10x14 and larger come with 8' walls

\* Windows not included in price.