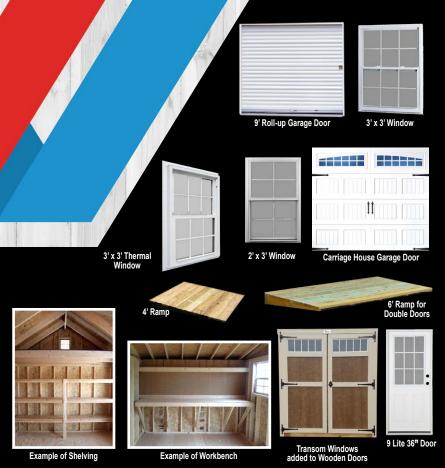

# **OPTIONS AVAILABLE**

| OI IIOIIO IIVIIIIII                                          |                           |
|--------------------------------------------------------------|---------------------------|
| 36" Solid Door                                               | \$200.00                  |
| 9 Lite 36" Door                                              | \$250.00                  |
| Extra Wooden Door                                            | \$75.00                   |
| 6' Roll-up Garage Door                                       | \$425.00                  |
| 9' Roll-up Garage Door                                       | \$500.00                  |
| Carriage House Garage Door                                   | \$900.00                  |
| Carriage House Garage Door - ADDED to Garage                 | \$400.00                  |
| Transom Dormer                                               | \$1,200.00                |
| Electrical Package - (includes 100 amp panel box & 10 boxes) | \$850.00                  |
| Ramps for 9' Garage Door                                     | \$275.00                  |
| Ramps for 6' Double Doors                                    | \$125.00                  |
| Ramps for 4' Door                                            | \$100.00                  |
| 2'x3' Window                                                 | \$75.00                   |
| 3'x3' Window                                                 | \$100.00                  |
| Thermal 2'x3' Window                                         | \$150.00                  |
| Thermal 3'x3' Window                                         | \$175.00                  |
| Thermal 3'x4' Window                                         | \$225.00                  |
| Transom Window                                               | <b>\$75.00</b> per window |
| Workbench                                                    | \$8 per linear ft.        |
| Shelving                                                     | \$4 per linear ft.        |
| You Choose, Metal or Shingle Roof                            | Same Price!               |
| Custom Sizes - For Pricing                                   | See Dealer                |