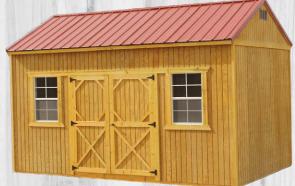

#### UTILITY

Treated, Painted or Urethane - All Same Price

| SIZE  | PRICE       | 36 MO.   | 48 MO.   | 60 MO.   |
|-------|-------------|----------|----------|----------|
| 8x12  | \$2,130.00  | \$98.61  | \$88.75  | \$78.89  |
| 10x12 | \$2,595.00  | \$120.14 | \$108.13 | \$96.11  |
| 10x14 | \$2,780.00  | \$128.70 | \$115.83 | \$102.96 |
| 10x16 | \$2,960.00  | \$137.04 | \$123.33 | \$109.63 |
| 10x20 | \$3,660.00  | \$169.44 | \$152.50 | \$135.56 |
| 10x24 | \$4,390.00  | \$203.24 | \$182.92 | \$162.59 |
| 12x12 | \$2,970.00  | \$137.50 | \$123.75 | \$110.00 |
| 12x16 | \$3,650.00  | \$168.98 | \$152.08 | \$135.19 |
| 12x20 | \$4,290.00  | \$198.61 | \$178.75 | \$158.89 |
| 12x24 | \$4,890.00  | \$226.39 | \$203.75 | \$181.11 |
| 12x28 | \$5,495.00  | \$254.40 | \$228.96 | \$203.52 |
| 12x32 | \$6,110.00  | \$282.87 | \$254.58 | \$226.30 |
| 14x28 | \$7,280.00  | \$337.04 | \$303.33 | \$269.63 |
| 14x32 | \$8,160.00  | \$377.78 | \$340.00 | \$302.22 |
| 14x36 | \$9,045.00  | \$418.75 | \$376.88 | \$335.00 |
| 16x32 | \$9,505.00  | \$440.05 | \$396.04 | \$352.04 |
| 16x36 | \$10,600.00 | \$490.74 | \$441.67 | \$392.59 |
| 16x40 | \$11,695.00 | \$541.44 | \$487.29 | \$433.15 |

• Up to 10x12 come with 6' walls 10x14 and larger come with 8' walls

\* Windows not included in price.