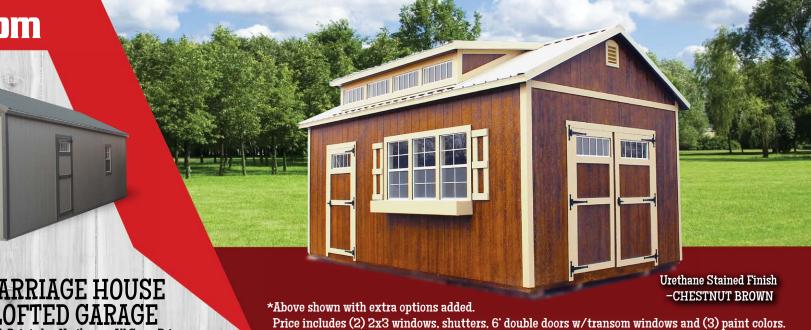

## CARRIAGE HOUSE

| а | itea  | ieu, Fainteu | or oreman | 6 WII Saill | e Liice  |
|---|-------|--------------|-----------|-------------|----------|
| ì | SIZE  | PRICE        | 36 MO.    | 48 MO.      | 60 MO.   |
| H | 8x12  | \$2,875.00   | \$133.10  | \$119.79    | \$106.48 |
|   | 10x12 | \$3,375.00   | \$156.25  | \$140.63    | \$125.00 |
| 6 | 10x14 | \$3,585.00   | \$165.97  | \$149.38    | \$132.78 |
|   | 10x16 | \$3,795.00   | \$175.69  | \$158.13    | \$140.56 |
|   | 10x20 | \$4,585.00   | \$212.27  | \$191.04    | \$169.81 |
|   | 10x24 | \$5,410.00   | \$250.46  | \$225.42    | \$200.37 |
|   | 12x12 | \$3,740.00   | \$173.15  | \$155.83    | \$138.52 |
| - | 12x16 | \$4,445.00   | \$205.79  | \$185.21    | \$164.63 |
|   | 12x20 | \$5,320.00   | \$246.30  | \$221.67    | \$197.04 |
|   | 12x24 | \$6,150.00   | \$284.72  | \$256.25    | \$227.78 |
|   | 12x28 | \$6,475.00   | \$299.77  | \$269.79    | \$239.81 |
| ١ | 12x32 | \$7,405.00   | \$342.82  | \$308.54    | \$274.26 |
|   | 14x28 | \$8,605.00   | \$398.38  | \$358.54    | \$318.70 |
|   | 14x32 | \$9,510.00   | \$440.28  | \$396.25    | \$352.22 |
|   | 14x36 | \$10,420.00  | \$482.41  | \$434.17    | \$385.93 |
|   | 16x32 | \$11,020.00  | \$510.19  | \$459.17    | \$408.15 |
|   | 16x36 | \$12,260.00  | \$567.59  | \$510.83    | \$454.07 |
|   | 16x40 | \$13,495.00  | \$624.77  | \$562.29    | \$499.81 |
|   |       |              |           |             |          |

Price includes (2) 2'x3' windows, shutters, 6' double doors w/transom windows and (3) paint colors.