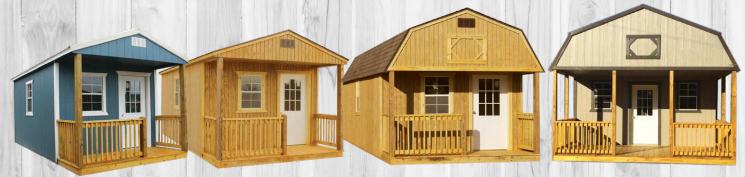

|
|     | 16x40 | \$12,995.00    | \$601.62 | \$541.46   | \$481.30 |
|     |       |                |          |            |          |

# TREATED PAINTED BUILDINGS

- Pressure treated 2x6 floor joists (8' wide PT 2x4) set into notched pressure treated 4x6 skids & heavy duty engineered flooring (Adventech or similar product)
- Treated Engineered Wood Siding & Trim
- 2 coats of high quality
   Sherwin Williams paint.
- The 2x4 reinforced doors are designed to seal out rain & rodents & are key locked for your protection.
- Series of air vents positioned to create optimum circulation & temperature control.
- You choose shingle or metal roof, same price.

• Up to 10x12 come with 6' walls 10x14 and larger come with 8' walls





\* Windows not included in price.

# backyardportablebldgs.com



#### STANDARD CABIN

Treated, Painted or Urethane - All Same Price

| 110atou, 1 amtou of Oromano 1m Damo 1 1100 |             |          |          |          |  |
|--------------------------------------------|-------------|----------|----------|----------|--|
| SIZE                                       | PRICE       | 36 MO.   | 48 MO.   | 60 MO.   |  |
| 8x12                                       | \$2,635.00  | \$121.99 | \$109.79 | \$97.59  |  |
| 8x16                                       | \$3,090.00  | \$143.06 | \$128.75 | \$114.44 |  |
| 10x16                                      | \$3,900.00  | \$180.56 | \$162.50 | \$144.44 |  |
| 10x20                                      | \$4,735.00  | \$219.21 | \$197.29 | \$175.37 |  |
| 10x24                                      | \$5,