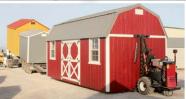

Backyard is not responsible for damage to yards, driveways, or underground utilities. It is the customer's responsibility to ensure ground conditions are suitable. Buildings are transported from the trailer to your yard with a mule (a miniature forklift on flotation tires designed for building delivery to ensure minimal damage to yards).