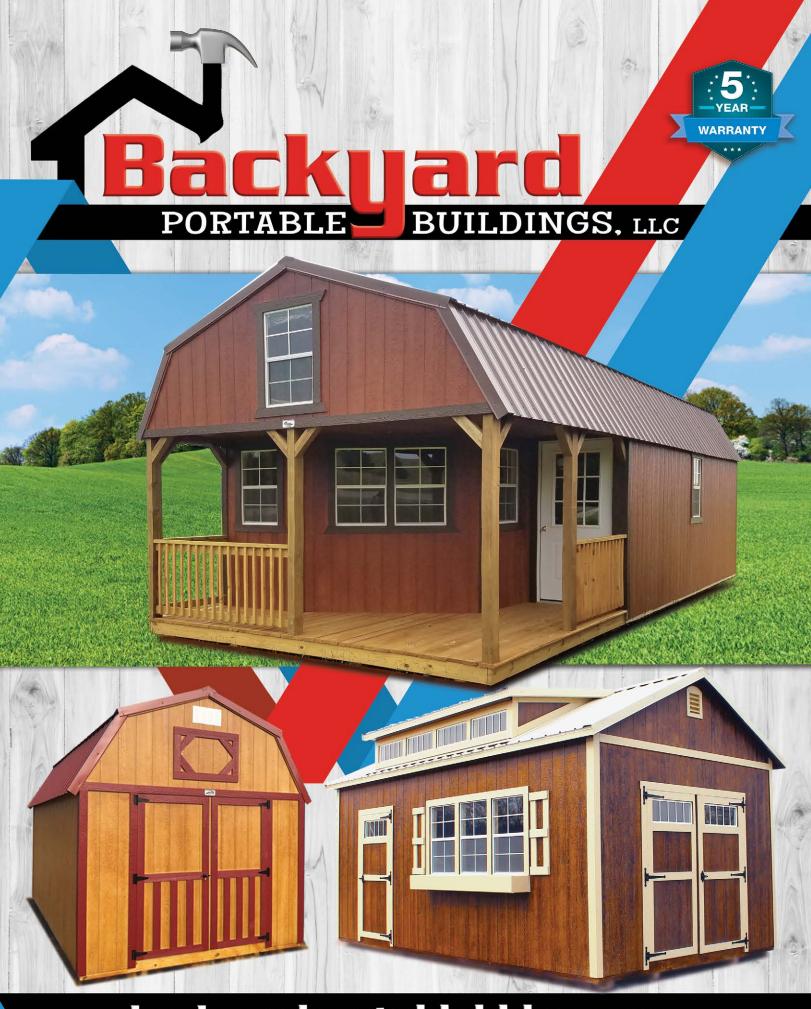

backyardportablebldgs.com

SHINGLE OR METAL ROOF SAME PRICE

# Treated, Painted or Urethane ALL THE SAME PRICE!