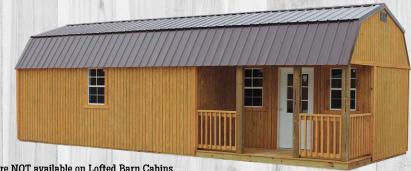

8' walls are NOT available on Lofted Barn Cabins. Price includes (3) 2'x3' windows, & a 6' high door w/glass

# SIDE LOFTED BARN CABIN Treated, Painted or Urethane - All Same Price

| SIZE  | PRICE       | 36 MO.   | 48 MO.   | 60 MO.   |
|-------|-------------|----------|----------|----------|
| 10x20 | \$5,290.00  | \$244.91 | \$220.42 | \$195.93 |
| 10x24 | \$6,240.00  | \$288.89 | \$260.00 | \$231.11 |
| 12x20 | \$5,990.00  | \$277.31 | \$249.58 | \$221.85 |
| 12x24 | \$6,630.00  | \$306.94 | \$276.25 | \$245.56 |
| 12x28 | \$7,210.00  | \$333.80 | \$300.42 | \$267.04 |
| 12x32 | \$8,020.00  | \$371.30 | \$334.17 | \$297.04 |
| 14x28 | \$9,285.00  | \$429.86 | \$386.88 | \$343.89 |
| 14x32 | \$10,260.00 | \$475.00 | \$427.50 | \$380.00 |
| 14x36 | \$11,200.00 | \$518.52 | \$466.67 | \$414.81 |
| 16x32 | \$11,635.00 | \$538.66 | \$484.79 | \$430.93 |
| 16x36 | \$12,905.00 | \$597.45 | \$537.71 | \$477.96 |
| 16x40 | \$14,175.00 | \$656.25 | \$590.63 | \$525.00 |